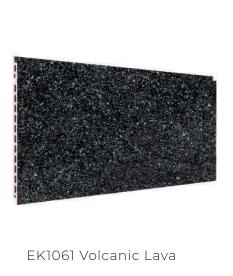

### Inkjet Colours

Recreate natural tones, textures, and unique shades with precision on ceramic façades. From stone and wood finishes to contemporary designs, this technology offers endless possibilities to suit any architectural style.

#### **INKJET COLOURS**

EK1065 Royal Oak

EK1066 Royal Walnut

EK1077 Canyon Mix

EK1018 Shadow Ink

EK1055 Corten

EK1078 Sandstone