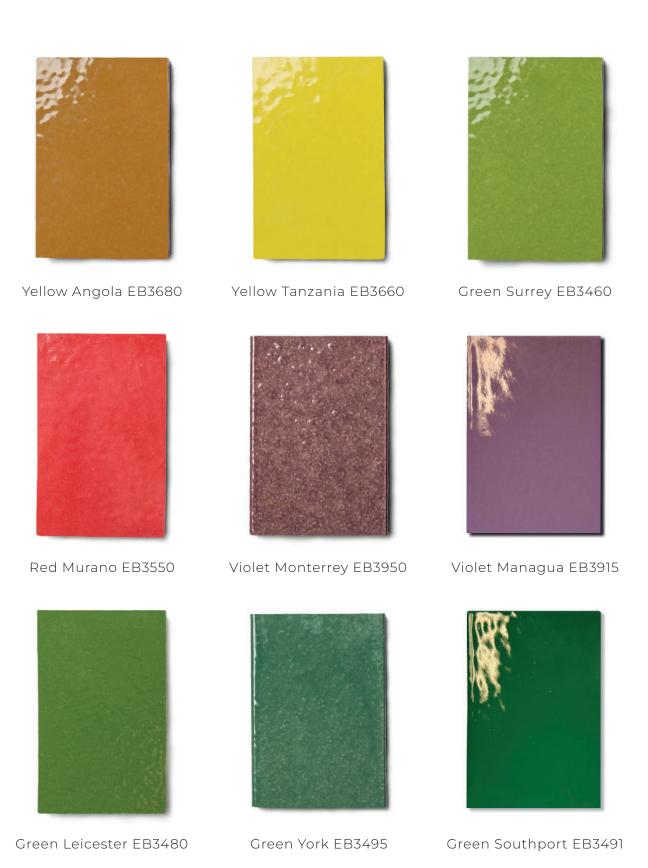

# Glazed colours that leave their mark

Colour is emotion, character and identity. Our range of intense and vibrant colours are designed to last.

We customise colours to make each project as unique as the vision that inspires it.

#### **GLOSS COLOURS**

#### **GLOSS COLOURS**

Blue Volga EB3315

Blue Bering EB3374

Blue Zambeze EB3394

White Formentera EB3210

Remember, this is just an inspiration. We customize colours to make each project unique

CUSTOMIZE YOUR FAÇADE