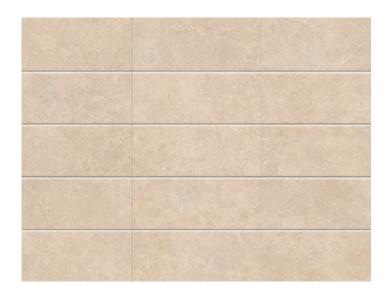

### Inkjet Colours

Recreate natural tones, textures, and unique shades with precision on ceramic façades. From stone and wood finishes to contemporary designs, this technology offers endless possibilities to suit any architectural style.

#### **INKJET COLOURS**

EK1068 Arenisca

EK1069 Light

EK1073 Cream

EK1054 Black Night