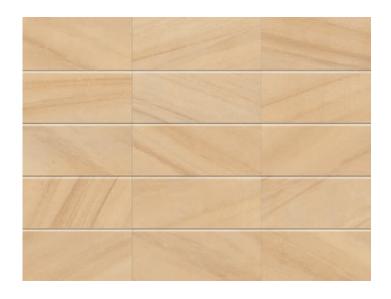

### Inkjet Colours

Recreate natural tones, textures, and unique shades with precision on ceramic façades. From stone and wood finishes to contemporary designs, this technology offers endless possibilities to suit any architectural style.

#### **INKJET COLOURS**

EK1065 Royal Oak

EK1066 Royal Walnut

EK1077 Canyon Mix

EK1018 Shadow Ink

EK1055 Corten

EK1078 Sandstone