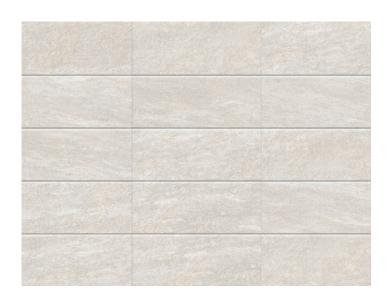

### Inkjet Colours

Recreate natural tones, textures, and unique shades with precision on ceramic façades. From stone and wood finishes to contemporary designs, this technology offers endless possibilities to suit any architectural style.

#### **INKJET COLOURS**

EK1076 White Slate

EK1075 Grey Slate

EK1073 Moon

EK1070 Desert

EK1074 Majestic Crudo

EK1067 Majestic Albo