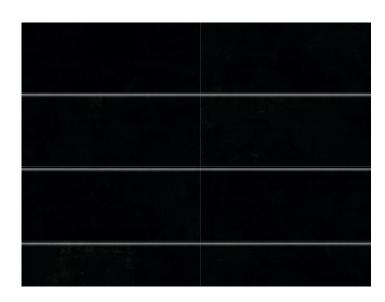

ze EB3394



White Formentera EB3210

Remember, this is just an inspiration. We customize colours to make each project unique

CUSTOMIZE YOUR FAÇADE

### Inkjet Colours

Recreate natural tones, textures, and unique shades with precision on ceramic façades. From stone and wood finishes to contemporary designs, this technology offers endless possibilities to suit any architectural style.



#### **INKJET COLOURS**



EK1065 Royal Oak





EK1066 Royal Walnut





EK1077 Canyon Mix





EK1018 Shadow Ink





EK1055 Corten





EK1078 Sandstone



#### **INKJET COLOURS**



EK1076 White Slate





EK1075 Grey Slate





EK1073 Moon





EK1070 Desert





EK1074 Majestic Crudo





EK1067 Majestic Albo



#### **INKJET COLOURS**



EK1068 Arenisca





EK1069 Light





EK1073 Cream











EK1054 Black Night