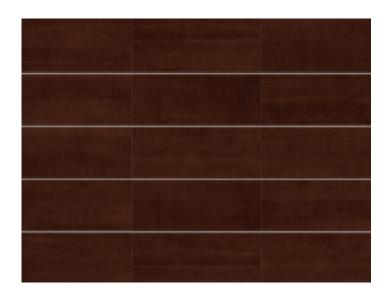

### Inkjet Colours

Recreate natural tones, textures, and unique shades with precision on ceramic façades. From stone and wood finishes to contemporary designs, this technology offers endless possibilities to suit any architectural style.

#### **INKJET COLOURS**

EK1065 Royal Oak

EK1066 Royal Walnut

EK1077 Canyon Mix

EK1018 Shadow Ink

EK1055 Corten

EK1078 Sandstone