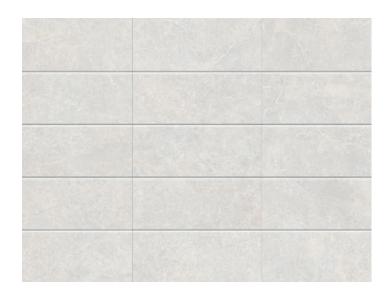

### Inkjet Colours

Recreate natural tones, textures, and unique shades with precision on ceramic façades. From stone and wood finishes to contemporary designs, this technology offers endless possibilities to suit any architectural style.

#### **INKJET COLOURS**

EK1068 Arenisca

EK1069 Light

EK1073 Cream

EK1054 Black Night