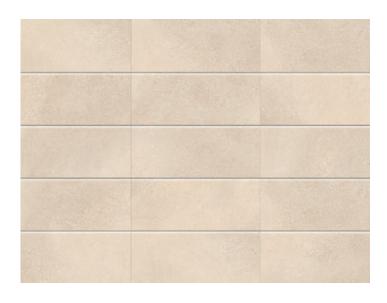

### Inkjet Colours

Recreate natural tones, textures, and unique shades with precision on ceramic façades. From stone and wood finishes to contemporary designs, this technology offers endless possibilities to suit any architectural style.

#### **INKJET COLOURS**

EK1068 Arenisca

EK1069 Light

EK1073 Cream

EK1054 Black Night