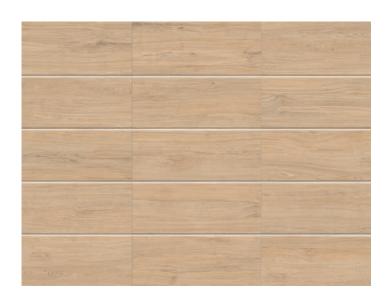

### Inkjet Colours

Recreate natural tones, textures, and unique shades with precision on ceramic façades. From stone and wood finishes to contemporary designs, this technology offers endless possibilities to suit any architectural style.

#### **INKJET COLOURS**

EK1065 Royal Oak

EK1066 Royal Walnut

EK1077 Canyon Mix

EK1018 Shadow Ink

EK1055 Corten

EK1078 Sandstone