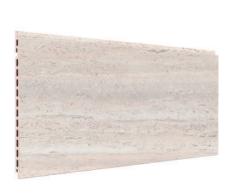

### Inkjet Colours

Recreate natural tones, textures, and unique shades with precision on ceramic façades. From stone and wood finishes to contemporary designs, this technology offers endless possibilities to suit any architectural style.

#### **INKJET COLOURS**

EK1065 Royal Oak

EK1066 Royal Walnut

EK1077 Canyon Mix

EK1018 Shadow Ink

EK1055 Corten

EK1078 Sandstone