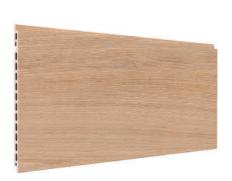

### Inkjet Colours

Recreate natural tones, textures, and unique shades with precision on ceramic façades. From stone and wood finishes to contemporary designs, this technology offers endless possibilities to suit any architectural style.

#### **INKJET COLOURS**

EK1065 Royal Oak

EK1066 Royal Walnut

EK1077 Canyon Mix

EK1018 Shadow Ink

EK1055 Corten

EK1078 Sandstone