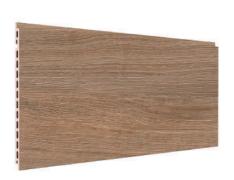

### Inkjet Colours

Recreate natural tones, textures, and unique shades with precision on ceramic façades. From stone and wood finishes to contemporary designs, this technology offers endless possibilities to suit any architectural style.

#### **INKJET COLOURS**

EK1065 Royal Oak

EK1066 Royal Walnut

EK1077 Canyon Mix

EK1018 Shadow Ink

EK1055 Corten

EK1078 Sandstone