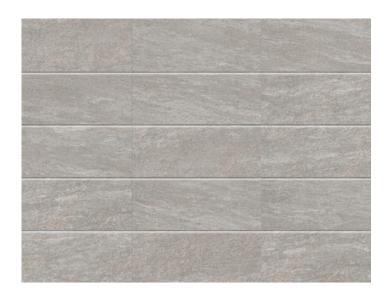

### Inkjet Colours

Recreate natural tones, textures, and unique shades with precision on ceramic façades. From stone and wood finishes to contemporary designs, this technology offers endless possibilities to suit any architectural style.

#### **INKJET COLOURS**

EK1076 White Slate

EK1075 Grey Slate

EK1073 Moon

EK1070 Desert

EK1074 Majestic Crudo

EK1067 Majestic Albo