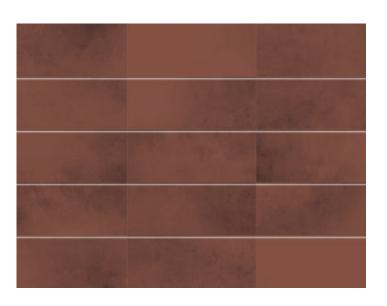

### Inkjet Colours

Recreate natural tones, textures, and unique shades with precision on ceramic façades. From stone and wood finishes to contemporary designs, this technology offers endless possibilities to suit any architectural style.

#### **INKJET COLOURS**

EK1065 Royal Oak

EK1066 Royal Walnut

EK1077 Canyon Mix

EK1018 Shadow Ink

EK1055 Corten

EK1078 Sandstone