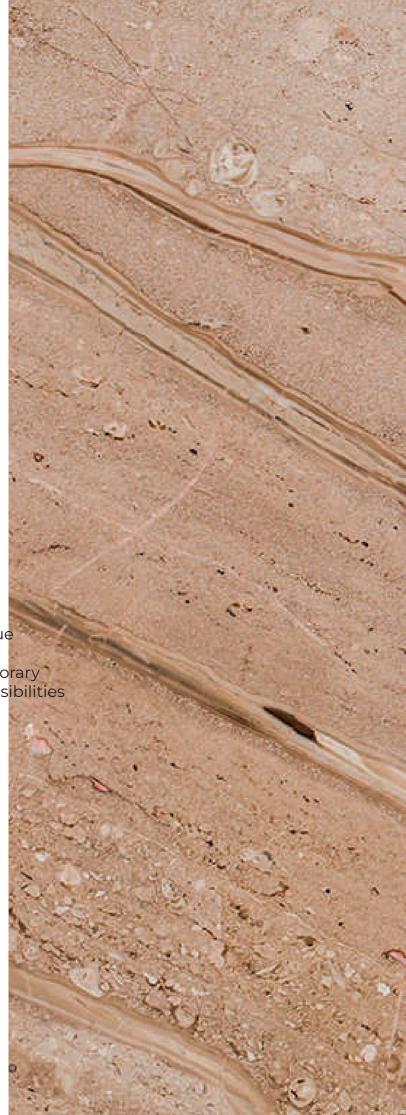

### Inkjet Colours

Recreate natural tones, textures, and unique shades with precision on ceramic façades. From stone and wood finishes to contemporary designs, this technology offers endless possibilities to suit any architectural style.

#### **INKJET COLOURS**

EK1065 Royal Oak

EK1066 Royal Walnut

EK1077 Canyon Mix

EK1018 Shadow Ink

EK1055 Corten

EK1078 Sandstone