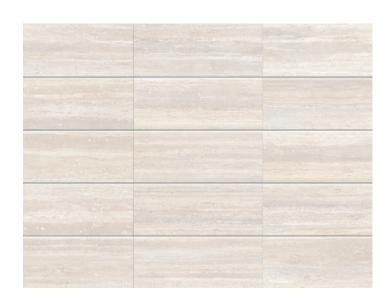

### Inkjet Colours

Recreate natural tones, textures, and unique shades with precision on ceramic façades. From stone and wood finishes to contemporary designs, this technology offers endless possibilities to suit any architectural style.

#### **INKJET COLOURS**

EK1068 Arenisca

EK1069 Light

EK1073 Cream

EK1054 Black Night