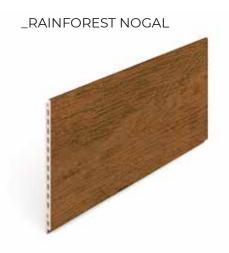

#### RAINFOREST DESIGN

RAINFOREST COLLECTION, DESIGNED FOR THE FAÇADE

\_RAINFOREST NOGAL