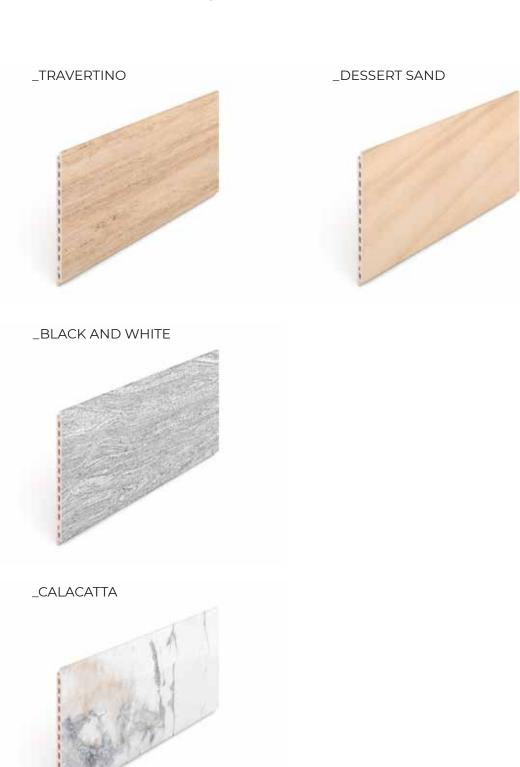

#### STONES OF THE WORLD DESIGN

STONES OF THE WORLD COLLECTION, DESIGNED FOR THE FAÇADE

#### \_BLACK AND WHITE

#### STONES OF THE WORLD DESIGN

STONES OF THE WORLD COLLECTION, DESIGNED FOR THE FAÇADE

\_CALACATTA