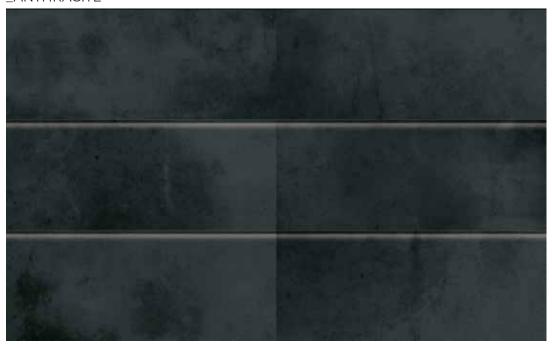

#### FLAMED FINISH DESIGN

FLAMED FINISH COLLECTION, DESIGNED FOR THE FAÇADE

#### \_ANTHRACITE